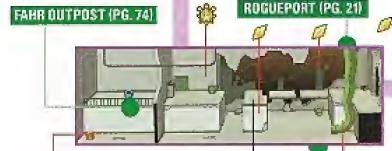

#### ROGUEPORT (PG. 21)

#### LATER: PAPER MODE

You'll land on this ladge when you stide through the drain co-the west side of Rogueport.

GRADUAL SYRUP

SLOW SHROOM

9

#### ROGUEPORT SEWERS (PG. 24)

FLOWER SAVER P

SPRING JUMP.

To get to this bedge: Spring-Jump from the rad X on the

other side of the wall, and shimmy left when you greb onto

LATER:

the pipe.